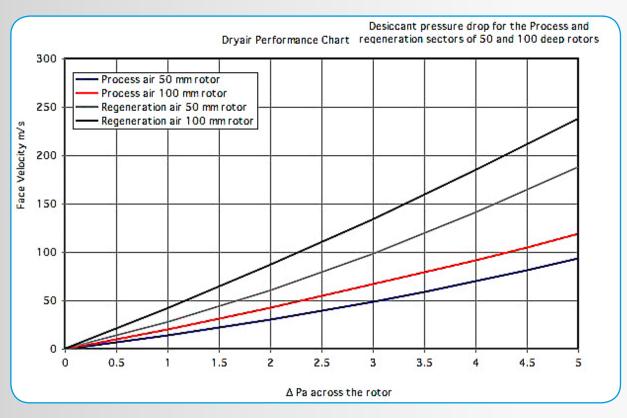

6
 kg / hr

 20°C @ 60% RH
 0.624
 kg / hr

 25°C @ 60% RH
 0.6828
 kg / hr

 30°C @ 80% RH
 0.744
 kg / hr

 Total Pressure / External Pressure
 250 / 190
 Pa

 Regeneration Airflow Nominal
 36.3
 m³ / hr

Regeneration Filter  $1 \times 115 \times 200$  No / Size / Grade

Heater OptionElectric PTCElectric PTCHeater Power (on startup)1.331kW

Heater Power (after initial start) 0.7986 kW
Fan Model DDAS-AA108

Motor Power 0.04 kW

Total Pressure / External Pressure 200 / 120 Pa

Electrical Supply1p/N/E1p/N/EVoltage230V / AcElectrical Input Power (on start up)1.429kW

**Dimensions** 320 x 310 x 320 L x W x H mm

20 / 27 / 19

Pa

Process Inlet190 x 180mmProces Outlet100mmRegeneration Inlet80mmRegeneration Outlet80mm

Weight 20 kg



## PERFORMANCE TECHNICAL DRAWINGS AVAILABLE UPON REQUEST





## PERFORMANCE TECHNICAL DRAWINGS AVAILABLE UPON REQUEST