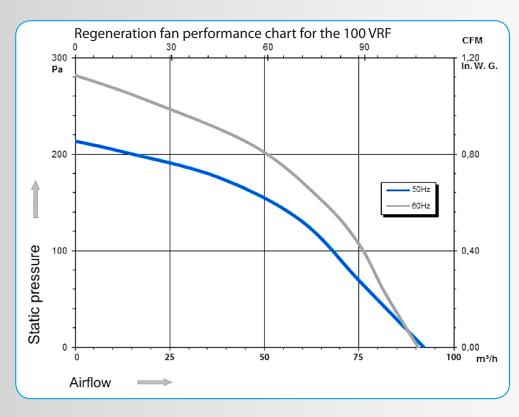

 20°C @ 60% RH
 0.624
 kg / hr

 25°C @ 60% RH
 0.6828
 kg / hr

 30°C @ 80% RH
 0.744
 kg / hr

 Total Pressure / External Pressure
 250 / 190
 Pa

 Regeneration Airflow Nominal
 36.3
 m³ / hr

Regeneration Filter  $1 \times 115 \times 200$  No / Size / Grade

Heater OptionElectric PTCElectric PTCHeater Power (on startup)1.331kW

Heater Power (after initial start) 0.7986 kW
Fan Model DDAS-AA108

Motor Power 0.04 kW

Total Pressure / External Pressure 200 / 120 Pa