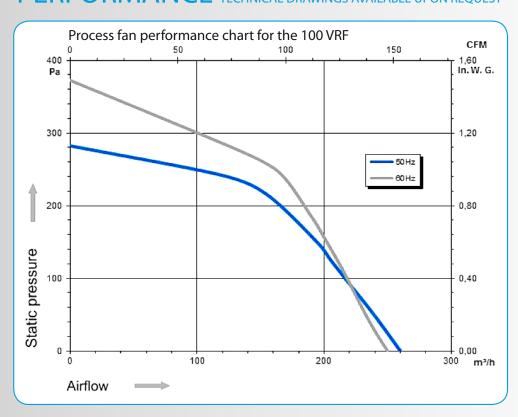

0.6828
 kg / hr

 30°C @ 80% RH
 0.744
 kg / hr

 Total Pressure / External Pressure
 250 / 190
 Pa

 Regeneration Airflow Nominal
 36.3
 m³ / hr

Regeneration Filter  $1 \times 115 \times 200$  No / Size / Grade

Heater OptionElectric PTCElectric PTCHeater Power (on startup)1.331kW

Heater Power (after initial start) 0.7986 kW
Fan Model DDAS-AA108

Motor Power 0.04 kW

Total Pressure / External Pressure 200 / 120 Pa

Electrical Supply1p/N/E1p/N/EVoltage230V / AcElectrical Input Power (on start up)1.429kW

**Dimensions** 320 x 310 x 320 L x W x H mm

20 / 27 / 19

Pa

Process Inlet190 x 180mmProces Outlet100mmRegeneration Inlet80mmRegeneration Outlet80mm

Weight 20 kg



## PERFORMANCE TECHNICAL DRAWINGS AVAILABLE UPON REQUEST





## PERFORMANCE TECHNICAL DRAWINGS AVAILABLE UPON REQUEST