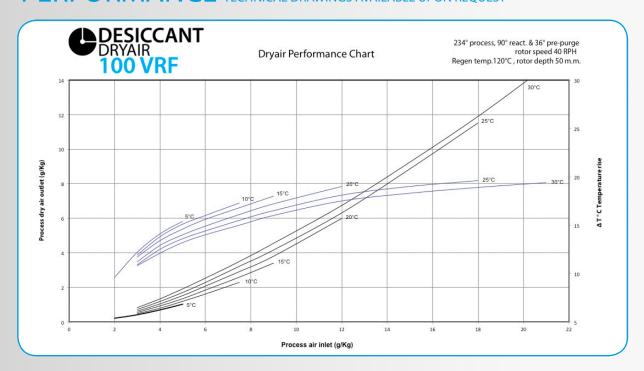

716
 kg / hr

 20°C @ 60% RH
 0.624
 kg / hr

 25°C @ 60% RH
 0.6828
 kg / hr

 30°C @ 80% RH
 0.744
 kg / hr

 Total Pressure / External Pressure
 250 / 190
 Pa

 Regeneration Airflow Nominal
 36.3
 m³ / hr

Regeneration Filter  $1 \times 115 \times 200$  No / Size / Grade

Heater OptionElectric PTCElectric PTCHeater Power (on startup)1.331kW

Heater Power (after initial start) 0.7986 kW
Fan Model DDAS-AA108

Motor Power 0.04 kW

Total Pressure / External Pressure 200 / 120 Pa

Electrical Supply1p/N/E1p/N/EVoltage230V / AcElectrical Input Power (on start up)1.429kW

**Dimensions** 320 x 310 x 320 L x W x H mm

20 / 27 / 19

Pa

Process Inlet190 x 180mmProces Outlet100mmRegeneration Inlet80mmRegeneration Outlet80mm

Weight 20 kg



## PERFORMANCE TECHNICAL DRAWINGS AVAILABLE UPON REQUEST





## PERFORMANCE TECHNICAL DRAWINGS AVAILABLE UPON REQUEST